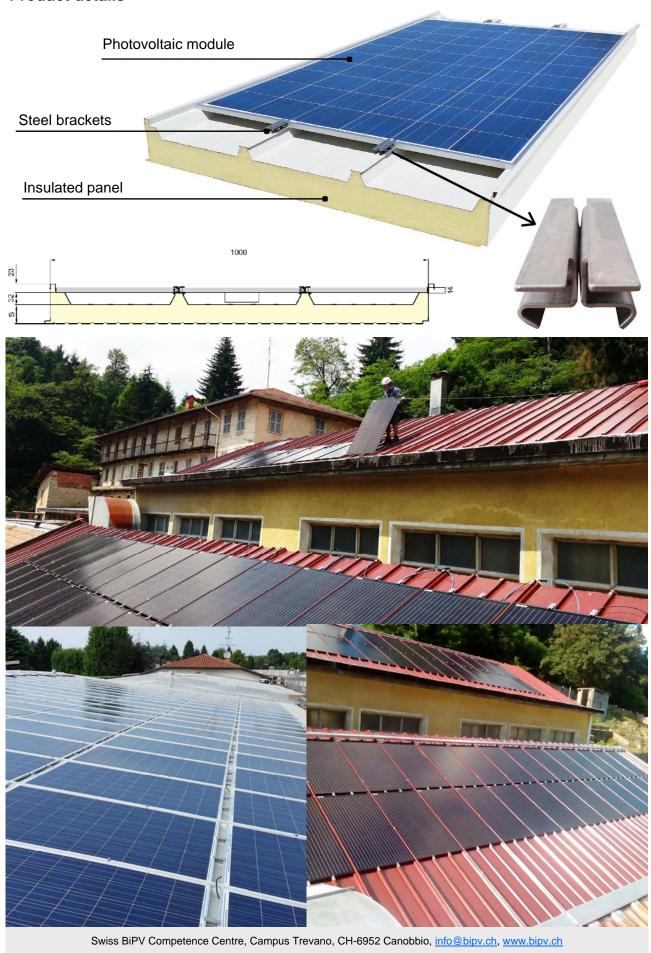

### **Product specifics**

The roofing system CLIMA by V-energy Green Solutions SrI combines the benefits of an insulated roof with those resulting from the installation of an integrated photovoltaic system. The roofing system TSE CLIMA is composed of an insulated panel covered with a pre-varnished corrugated metal sheet, of a photovoltaic module with a lowered frame and of stainless steel brackets which allow the fixing of the module to the insulated panel without the execution of holes.

Technology: Cristalline

Power [W]: 250

Size [mm] L, w, t: 1650 x 980 x 14 (module); max. 12'000 x 1000 x 40-120 (insulating panel)

Specific power [W/m<sup>2</sup>]: 155

Price [CHF/m<sup>2</sup>]: n.d.

Module weight [Kg]: 17.5

Specific weight [Kg/m<sup>2</sup>]: 11

Min. tilt: 4°

Custom made: Technology (mono, multi), colour, size

Certifications: IEC 61215, IEC 61730