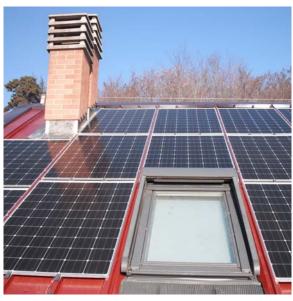

### **Product specifics**

The roofing system CLIMA by V-energy Green Solutions SrI combines the benefits of an insulated roof with those resulting from the installation of an integrated photovoltaic system. The roofing system TSE CLIMA is composed of an insulated panel covered with a pre-varnished corrugated metal sheet, of a photovoltaic module with a lowered frame and of stainless steel brackets which allow the fixing of the module to the insulated panel without the execution of holes.