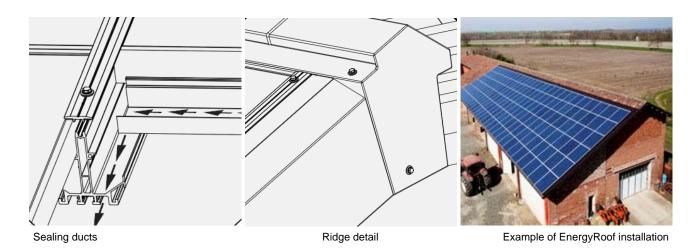

## **Product specifics**

The EnergyRoof system allows you to install a photovoltaic system on both new and existing structures. It has been specifically developed to be used on industrial and agricultural buildings, canopies, pergolas, parking sheds and greenhouses.

This is a complete roofing system, where the PV modules guarantee the waterproofing of the building structure.

EnergyRoof system can be installed using most of the most common modules on the market.

Swiss BiPV Competence Centre, Campus Trevano, CH-6952 Canobbio, info@bipv.ch, www.bipv.ch