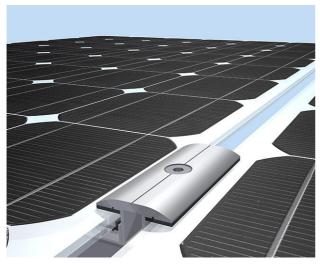

### **Product specifics**

The trend-setting Megasol Swiss Premium glass-glass-modules' front and backside consist of two identical glass panels. By deploying PVB encapsulating material, Swiss Premium solar modules feature an extremely long useful life of more than 50 years. Laminate clamps allow for using glass-glass-modules with all common installation systems. Their classy appearance makes them meet even high architectural requirements perfectly. Available are black, white, translucent or coloured models. For being used in high alpine environments, the modules are also available being equipped with tried-and-tested CleanFrame or NICER frames.

Technology: Monocrystalline

Power [W]: 255 - 280

Size [mm] L, w, t: 1634 x 986 x 8

Specific power [W/m<sup>2</sup>]: 158-174

Price [CHF/m<sup>2</sup>]: n.a.

Module weight [Kg]: 22 (excluding sub-structures)