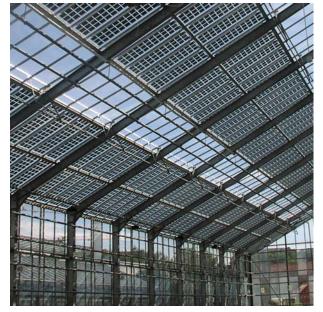

### **Product specifics**

Sapa Solar insulating PV glasses are as easy to incorporate as standard glasses and lend themselves very well to integration into façades, curtain walls, roofs and other horizontal or vertical glass surfaces. Cell type, color and geometric arrangement allow architects to find the best compromise between electricity production, light strategy and shading effect. Esthetics are completely preserved by an invisible electrical wiring.