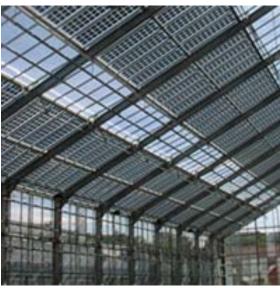

### **Product specifics**

Sapa Solar insulating PV glasses are as easy to incorporate as standard glasses and lend themselves very well to integration into façades, curtain walls, roofs and other horizontal or vertical glass surfaces. Cell type, color and geometric arrangement allow architects to find the best compromise between electricity production, light strategy and shading effect. Esthetics are completely preserved by an invisible electrical wiring.