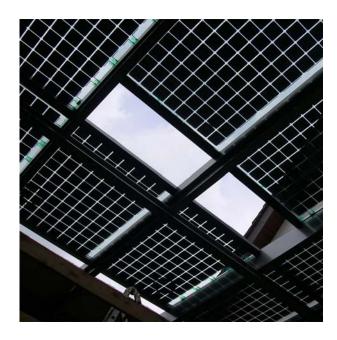

### **Product specifics**

Sapa Solar insulating PV glasses are as easy to incorporate as standard glasses and lend themselves very well to integration into façades, curtain walls, roofs and other horizontal or vertical glass surfaces. Cell type, color and geometric arrangement allow architects to find the best compromise between electricity production, light strategy and shading effect. Esthetics are completely preserved by an invisible electrical wiring.