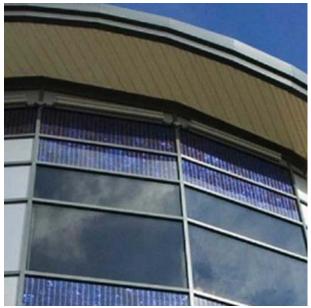

## Facade elements

## **Product specifics**

PowerGlaz BIPV can be integrated into vertical glazing, pitched glazing to canopies or walkways and glazed roofs such as atria. It can be single or double glazed and will fit easily into most glazing systems. Each type has its own aesthetic appeal and their choice may depend on the designer's and architect's vision of the building as much as their efficiency.