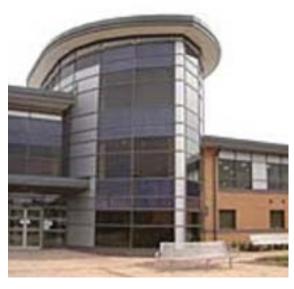

## Facade elements

## **Product specifics**

PowerGlaz BIPV can be integrated into vertical glazing, pitched glazing to canopies or walkways and glazed roofs such as atria. It can be single or double glazed and will fit easily into most glazing systems. Each type has its own aesthetic appeal and their choice may depend on the designer's and architect's vision of the building as much as their efficiency.