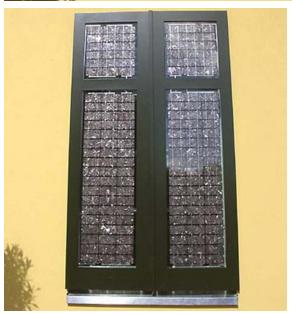

## Solarer fensterladen

Product Solarer fensterladen

Producer / Colt International Ltd / Ing. Arch. Astrid

CH supplier Schneider

Address Pestalozzistraße 12
D-10625 Berlin

Contact Tel: +49 3082 2587 5 Fax: +49 3082 2587 5

### **Product specifics**

Can be installed on old or new buildings. It generates electricity, provides sun shading, thermal, burglar and weather protection. In new buildings it replaces the roller shutter. Two parallel lever arms move the Solar Window Shutter to the side, so that the solar active side is always pointing towards the sun (at open or closed position). With wide window formats, it can be installed as a sliding mechanism. The mechanism is entirely covered by the frame, making it acceptable for use on historical monuments.