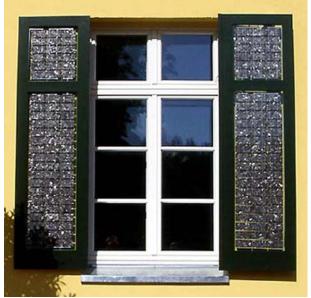

## Solarer fensterladen

Product Solarer fensterladen

Producer / Colt International Ltd / Ing. Arch. Astrid

CH supplier Schneider

Address Pestalozzistraße 12
D-10625 Berlin

Contact Tel: +49 3082 2587 5 Fax: +49 3082 2587 5

### **Product specifics**

Can be installed on old or new buildings. It generates electricity, provides sun shading, thermal, burglar and weather protection. In new buildings it replaces the roller shutter. Two parallel lever arms move the Solar Window Shutter to the side, so that the solar active side is always pointing towards the sun (at open or closed position). With wide window formats, it can be installed as a sliding mechanism. The mechanism is entirely covered by the frame, making it acceptable for use on historical monuments.