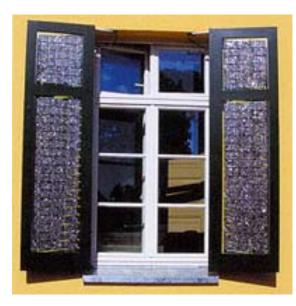

## Solarer fensterladen

Product Solarer fensterladen

Producer / Colt International Ltd / Ing. Arch. Astrid

CH supplier Schneider

Address Pestalozzistraße 12
D-10625 Berlin

Contact Tel: +49 3082 2587 5 Fax: +49 3082 2587 5

### **Product specifics**

Can be installed on old or new buildings. It generates electricity, provides sun shading, thermal, burglar and weather protection. In new buildings it replaces the roller shutter. Two parallel lever arms move the Solar Window Shutter to the side, so that the solar active side is always pointing towards the sun (at open or closed position). With wide window formats, it can be installed as a sliding mechanism. The mechanism is entirely covered by the frame, making it acceptable for use on historical monuments.