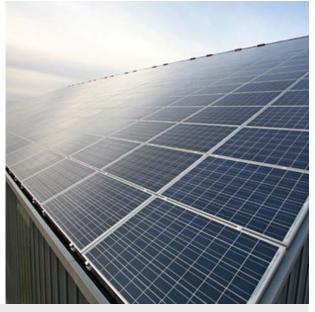

## **Product specifics**

The S-TE Fixea SIT-m is an in-roof building integrated structure, certified by french CSTB (ATEc), for commercial and farm buildings. Due to its flexibility in terms of installation, it can adapt to each project and roof configurations. It may cover partially or totally the surface of new or already existing roofs. It is suitable for roof slopes from 6° to 65°. The installation is done with Tenesol modules. Watertightness is provided by ribbed overlapping panels. Ventilation is ensured between the bottom of the modules and the metal sheet panels.