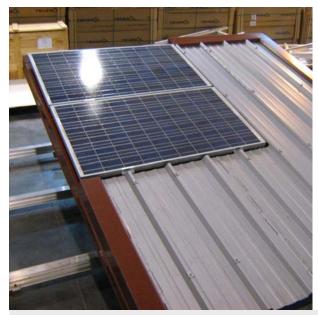

## **Product specifics**

The S-TE Fixea SIT-m is an in-roof building integrated structure, certified by french CSTB (ATEc), for commercial and farm buildings. Due to its flexibility in terms of installation, it can adapt to each project and roof configurations. It may cover partially or totally the surface of new or already existing roofs. It is suitable for roof slopes from 6° to 65°. The installation is done with Tenesol modules. Watertightness is provided by ribbed overlapping panels. Ventilation is ensured between the bottom of the modules and the metal sheet panels.