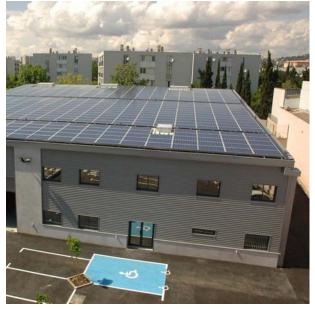

## **Product specifics**

The S-TE Fixea SIT-m is an in-roof building integrated structure, certified by french CSTB (ATEc), for commercial and farm buildings. Due to its flexibility in terms of installation, it can adapt to each project and roof configurations. It may cover partially or totally the surface of new or already existing roofs. It is suitable for roof slopes from 6° to 65°. The installation is done with Tenesol modules. Watertightness is provided by ribbed overlapping panels. Ventilation is ensured between the bottom of the modules and the metal sheet panels.