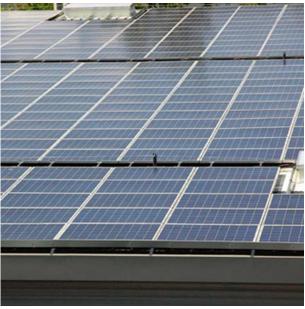

## **Product specifics**

The S-TE Fixea SIT-m is an in-roof building integrated structure, certified by french CSTB (ATEc), for commercial and farm buildings. Due to its flexibility in terms of installation, it can adapt to each project and roof configurations. It may cover partially or totally the surface of new or already existing roofs. It is suitable for roof slopes from 6° to 65°. The installation is done with Tenesol modules. Watertightness is provided by ribbed overlapping panels. Ventilation is ensured between the bottom of the modules and the metal sheet panels.