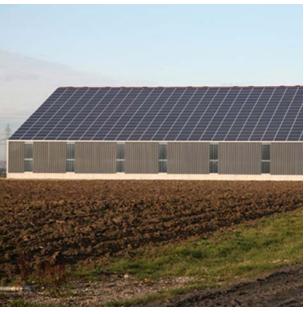

## **Product specifics**

The S-TE Fixea SIT-m is an in-roof building integrated structure, certified by french CSTB (ATEc), for commercial and farm buildings. Due to its flexibility in terms of installation, it can adapt to each project and roof configurations. It may cover partially or totally the surface of new or already existing roofs. It is suitable for roof slopes from 6° to 65°. The installation is done with Tenesol modules. Watertightness is provided by ribbed overlapping panels. Ventilation is ensured between the bottom of the modules and the metal sheet panels.