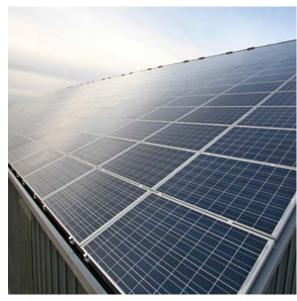

## **Product specifics**

The S-TE Fixea SIT-m is an in-roof building integrated structure, certified by french CSTB (ATEc), for commercial and farm buildings. Due to its flexibility in terms of installation, it can adapt to each project and roof configurations. It may cover partially or totally the surface of new or already existing roofs. It is suitable for roof slopes from 6° to 65°. The installation is done with Tenesol modules. Watertightness is provided by ribbed overlapping panels. Ventilation is ensured between the bottom of the modules and the metal sheet panels.