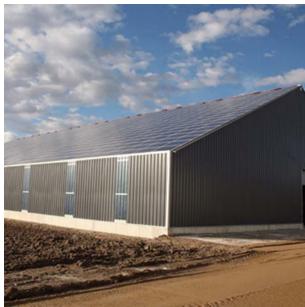

## **Product specifics**

The S-TE Fixea SIT-m is an in-roof building integrated structure, certified by french CSTB (ATEc), for commercial and farm buildings. Due to its flexibility in terms of installation, it can adapt to each project and roof configurations. It may cover partially or totally the surface of new or already existing roofs. It is suitable for roof slopes from 6° to 65°. The installation is done with Tenesol modules. Watertightness is provided by ribbed overlapping panels. Ventilation is ensured between the bottom of the modules and the metal sheet panels.