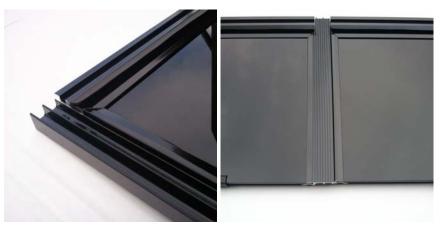

## **Product specifics**

The Solterra TI system is suitable for the residential and professional market and can be installed on all roof structures, old or new, regardless the type of covering, with an inclination between 16° and 65°. The modules are already profiled and require only to match the profiles of the panels. They are fastened to the tile with the hooks. Each panel can be removed and replaced individually.

Thanks to the special frame, this system replaces the covering of the roof and at the same time guarantees the watertightness of the roof.

The modules are available with silver profile and white backsheet as well as with black profile and black backsheet.

Fastening system profil

Modules connection

Steel hooks for anchoring