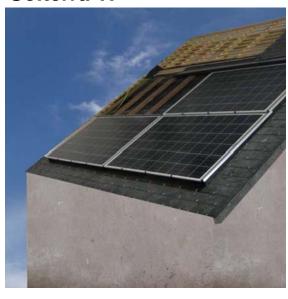

## **Product specifics**

The Solterra TI system is suitable for the residential and professional market and can be installed on all roof structures, old or new, regardless the type of covering, with an inclination between 16° and 65°. The modules are already profiled and require only to match the profiles of the panels. They are fastened to the tile with the hooks. Each panel can be removed and replaced individually.

Thanks to the special frame, this system replaces the covering of the roof and at the same time guarantees the watertightness of the roof.

The modules are available with silver profile and white backsheet as well as with black profile and black backsheet.