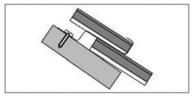

href="mailto:lradice@solterra.ch">lradice@solterra.ch</a>
Web: <a href="mailto:www.solterra.ch">www.solterra.ch</a>

## **Product specifics**

The Solterra TI system is suitable for the residential and professional market and can be installed on all roof structures, old or new, regardless the type of covering, with an inclination between 16° and 65°. The modules are already profiled and require only to match the profiles of the panels. They are fastened to the tile with the hooks. Each panel can be removed and replaced individually.

Thanks to the special frame, this system replaces the covering of the roof and at the same time guarantees the watertightness of the roof.

The modules are available with silver profile and white backsheet as well as with black profile and black backsheet.





Fastening system profil

Modules connection

Steel hooks for anchoring