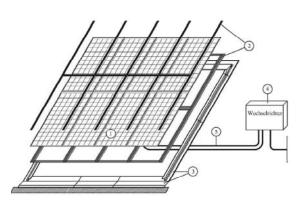

## **Product specifics**

Complete mounting kit. Each mounting kit is individually assembled according to the customer's building requirements and includes an installation and wiring diagram as well as a detailed installation manual. The aluminum profile system is provided with rubber strips to create water tightness. This system is used with unframed laminated modules.