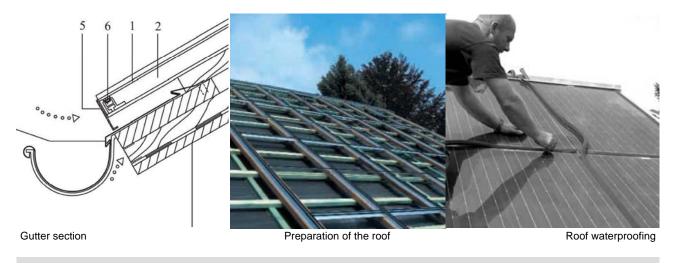

## **Product specifics**

Complete mounting kit. Each mounting kit is individually assembled according to the customer's building requirements and includes an installation and wiring diagram as well as a detailed installation manual. The aluminum profile system is provided with rubber strips to create water tightness. This system is used with unframed laminated modules.