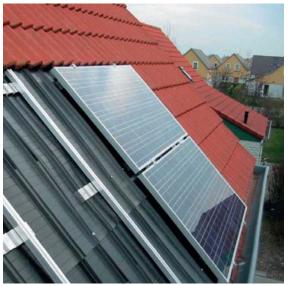

## **Product specifics**

Ideal for integrating framed modules on tilted roofs. System assembly is quick and easy. Modules can be mounted either horizontally or vertically. Safety and reliability are guaranteed by the TÜV certification. Watertightness is guaranteed for inclinations between 15° and 70°.