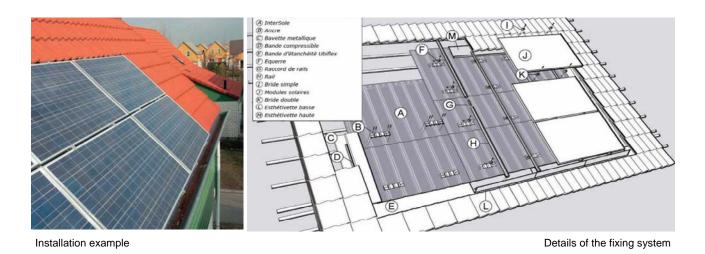

## **Product specifics**

Ideal for integrating framed modules on tilted roofs. System assembly is quick and easy. Modules can be mounted either horizontally or vertically. Safety and reliability are guaranteed by the TÜV certification. Watertightness is guaranteed for inclinations between 15° and 70°.