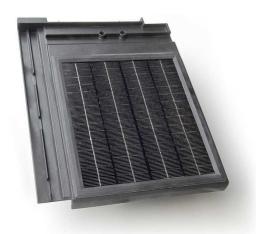

### **Product specifics**

The Neosolpan is a Suntile with a power of 125 Wp/m² and can be integrated with several ceramic tiles. Cooling channels inside the Suntile allows to cool down the PV-element. Easy mounting and eventual repair are the characterizing factors of the system. Each Suntile is fixed with a stainless steel screw on the tiling batten. An integrated hook makes that the tiles are holding nicely each other and making the roof homogeneous, airtight and weathers the storm. SmartRoof Suntiles have been made from high quality synthetic materials which are recyclable following the 'cradle to cradle' principal. Development and production in Belgium.

Technology: Mono-crystalline

Power [W]: 13

Size [mm] L, w, t: 468x356x62

Specific power [W/m<sup>2</sup>]: 125

Price [CHF/m<sup>2</sup>]: 430

Module weight [Kg]: 1,6

Specific weight [Kg/m<sup>2</sup>]: 16 (excepted sub-structures)