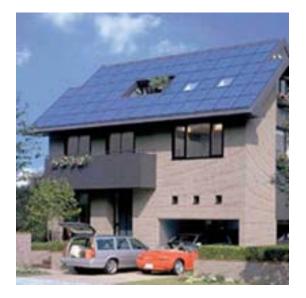

#### **Product specifics**

Complete roofing solution which consists of special framed modules, with multi or monocrystalline cells, and metal rails, perpendicularly fixed to the ridgepole. Panels are inserted in each rows and screwed to the rails with four self drilling screws. Sealing is assured through vertical overlapping and rainwater draining in profiles. Joints can be covered to improve the visual appearance.