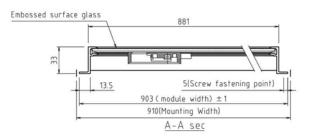

#### **Product specifics**

Complete roofing solution which consists of special framed modules, with multi or monocrystalline cells, and metal rails, perpendicularly fixed to the ridgepole. Panels are inserted in each rows and screwed to the rails with four self drilling screws. Sealing is assured through vertical overlapping and rainwater draining in profiles. Joints can be covered to improve the visual appearance.

| Technology:                           | Monocrystalline       |
|---------------------------------------|-----------------------|
| Power [W]:                            | 90-190                |
| Size [mm] L, w, t:                    | 879-1641 x 834.5 x 33 |
| Specific power [W/m <sup>2</sup> ]:   | 64.3-271.4            |
| Price [CHF/m <sup>2</sup> ]:          | n.d.                  |
| Module weight [Kg]:                   | 9-15                  |
| Specific weight [Kg/m <sup>2</sup> ]: | 10.7-12.9             |
| Min. tilt:                            | 6°                    |
| Custom made:                          | Dimensions            |
| Certifications:                       | IEC61215, IEC61730    |