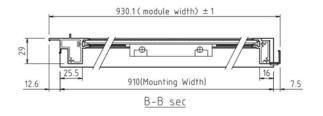

#### **Product specifics**

Complete roofing solution which consists of special framed modules, with multi or monocrystalline cells, and metal rails, perpendicularly fixed to the ridgepole. Panels are inserted in each rows and screwed to the rails with four self drilling screws. Sealing is assured through vertical overlapping and rainwater draining in profiles. Joints can be covered to improve the visual appearance.

| Technology:                           | Monocrystalline       |
|---------------------------------------|-----------------------|
| Power [W]:                            | 90-190                |
| Size [mm] L, w, t:                    | 879-1641 x 834.5 x 33 |
| Specific power [W/m <sup>2</sup> ]:   | 64.3-271.4            |
| Price [CHF/m <sup>2</sup> ]:          | n.d.                  |
| Module weight [Kg]:                   | 9-15                  |
| Specific weight [Kg/m <sup>2</sup> ]: | 10.7-12.9             |
| Min. tilt:                            | 6°                    |
| Custom made:                          | Dimensions            |
| Certifications:                       | IEC61215, IEC61730    |