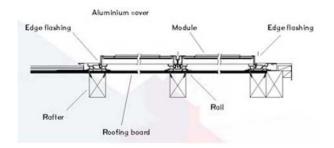

#### **Product specifics**

Complete roofing solution which consists of special framed modules, with multi or monocrystalline cells, and metal rails, perpendicularly fixed to the ridgepole. Panels are inserted in each rows and screwed to the rails with four self drilling screws. Sealing is assured through vertical overlapping and rainwater draining in profiles. Joints can be covered to improve the visual appearance.