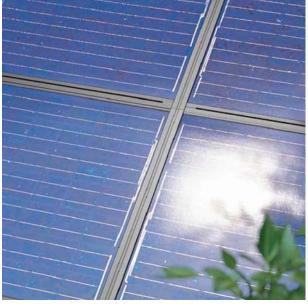

#### **Product specifics**

Complete roofing solution which consists of special framed modules, with multi or monocrystalline cells, and metal rails, perpendicularly fixed to the ridgepole. Panels are inserted in each rows and screwed to the rails with four self drilling screws. Sealing is assured through vertical overlapping and rainwater draining in profiles. Joints can be covered to improve the visual appearance.