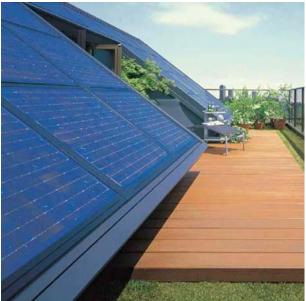

#### **Product specifics**

Complete roofing solution which consists of special framed modules, with multi or monocrystalline cells, and metal rails, perpendicularly fixed to the ridgepole. Panels are inserted in each rows and screwed to the rails with four self drilling screws. Sealing is assured through vertical overlapping and rainwater draining in profiles. Joints can be covered to improve the visual appearance.