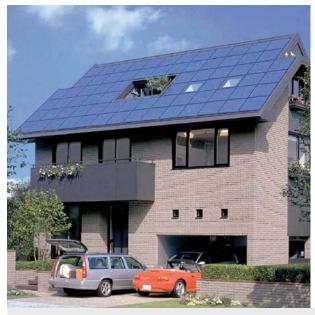

#### **Product specifics**

Complete roofing solution which consists of special framed modules, with multi or monocrystalline cells, and metal rails, perpendicularly fixed to the ridgepole. Panels are inserted in each rows and screwed to the rails with four self drilling screws. Sealing is assured through vertical overlapping and rainwater draining in profiles. Joints can be covered to improve the visual appearance.