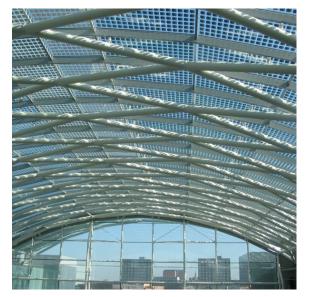

#### **Product specifics**

PowerGlaz BIPV can be integrated into vertical glazing, pitched glazing to canopies or walkways and glazed roofs such as atria. It can be single or double glazed and will fit easily into most glazing systems. Each type has its own aesthetic appeal and the choice may depend on the designer's and architect's vision of the building as much as their efficiency.