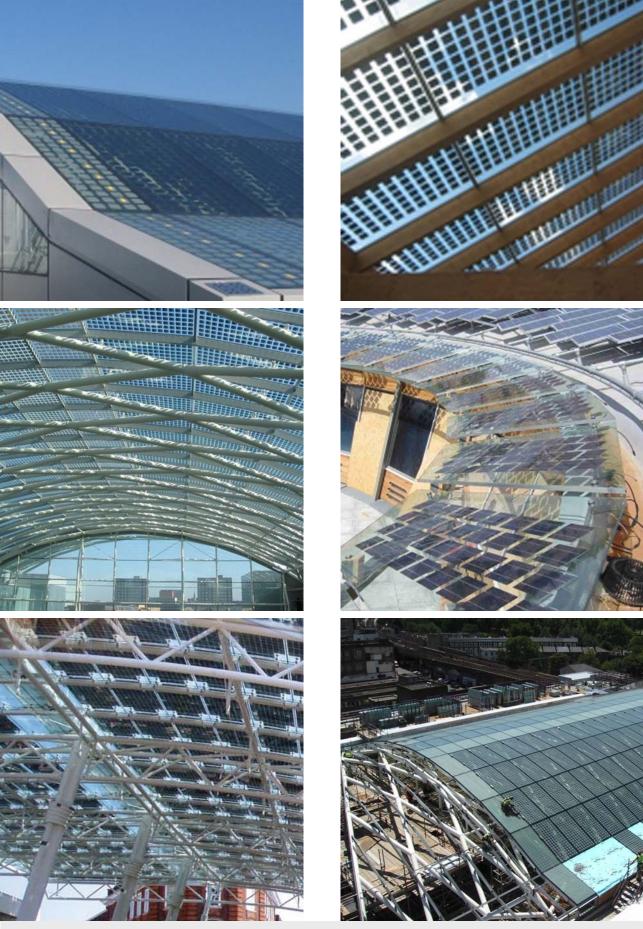

#### **Product specifics**

PowerGlaz BIPV can be integrated into vertical glazing, pitched glazing to canopies or walkways and glazed roofs such as atria. It can be single or double glazed and will fit easily into most glazing systems. Each type has its own aesthetic appeal and the choice may depend on the designer's and architect's vision of the building as much as their efficiency.