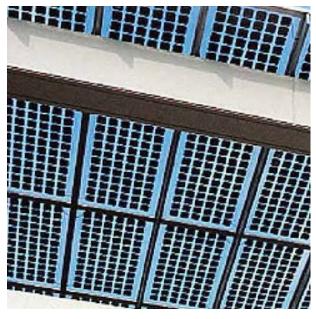

### **Product specifics**

As with any standard architectural glass, Light Thru Type can be specified to meet the needs of practically any glazing installation. Modules can be fabricated into insulated glass units with variable cell size, type, and color options available. There is flexibility in adjusting the spacing between cells to modify light transmission levels.