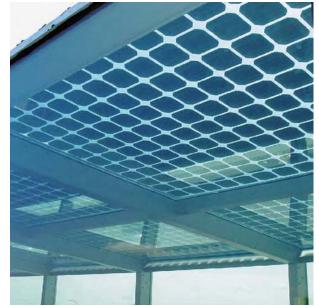

### **Product specifics**

As with any standard architectural glass, Light Thru Type can be specified to meet the needs of practically any glazing installation. Modules can be fabricated into insulated glass units with variable cell size, type, and color options available. There is flexibility in adjusting the spacing between cells to modify light transmission levels.