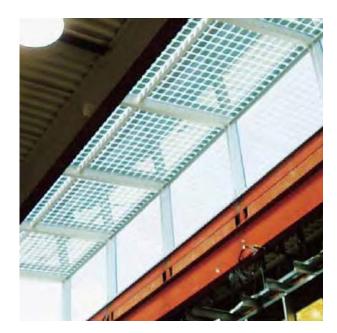

### **Product specifics**

As with any standard architectural glass, Light Thru Type can be specified to meet the needs of practically any glazing installation. Modules can be fabricated into insulated glass units with variable cell size, type, and color options available. There is flexibility in adjusting the spacing between cells to modify light transmission levels.