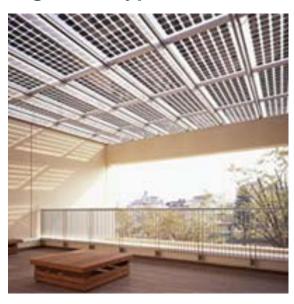

### **Product specifics**

As with any standard architectural glass, Light Thru Type can be specified to meet the needs of practically any glazing installation. Modules can be fabricated into insulated glass units with variable cell size, type, and color options available. There is flexibility in adjusting the spacing between cells to modify light transmission levels.