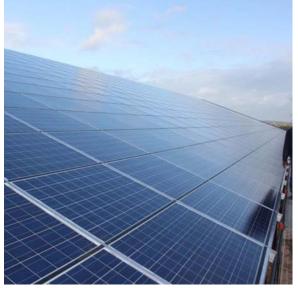

#### **Product specifics**

The S-TE Integra Max with the Tenesol modules is a building integration solution for large roofs. Specially designed for industrial, logistical, farm, office buildings that offers also a customizable installation. It can be flexible and integrated in portrait or landscape mode for sloped roofs with an inclination of minimum 5° and is suitable for partial or total coverage of existing or new roofs. The air gap underneath the modules, ensures natural ventilation.