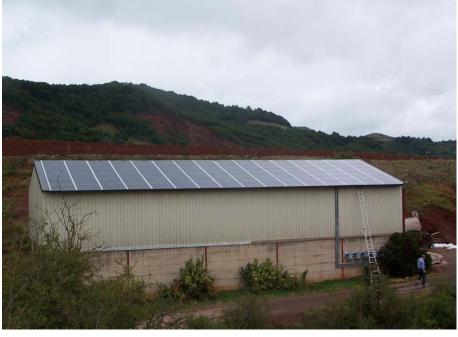

#### **Product specifics**

The S-TE Integra Max with the Tenesol modules is a building integration solution for large roofs. Specially designed for industrial, logistical, farm, office buildings that offers also a customizable installation. It can be flexible and integrated in portrait or landscape mode for sloped roofs with an inclination of minimum 5° and is suitable for partial or total coverage of existing or new roofs. The air gap underneath the modules, ensures natural ventilation.