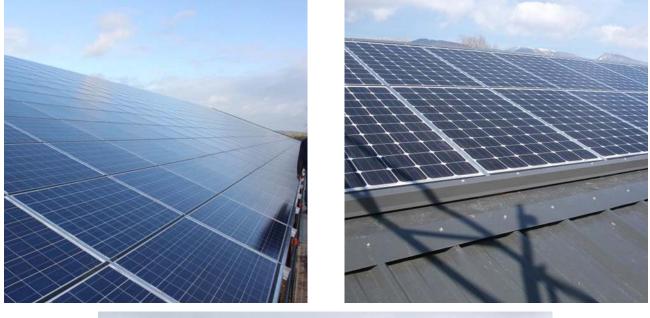

#### **Product specifics**

The S-TE Integra Max with the Tenesol modules is a building integration solution for large roofs. Specially designed for industrial, logistical, farm, office buildings that offers also a customizable installation. It can be flexible and integrated in portrait or landscape mode for sloped roofs with an inclination of minimum 5° and is suitable for partial or total coverage of existing or new roofs. The air gap underneath the modules, ensures natural ventilation.