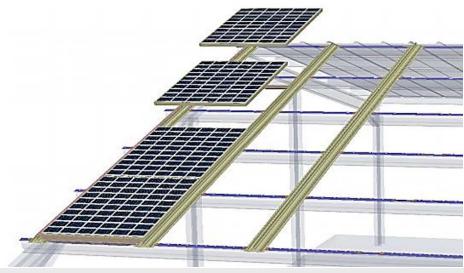

#### **Product specifics**

The S-TE Integra Max with the Tenesol modules is a building integration solution for large roofs. Specially designed for industrial, logistical, farm, office buildings that offers also a customizable installation. It can be flexible and integrated in portrait or landscape mode for sloped roofs with an inclination of minimum 5° and is suitable for partial or total coverage of existing or new roofs. The air gap underneath the modules, ensures natural ventilation.