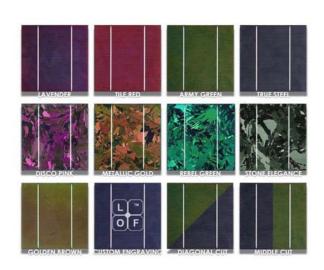

### **Product specifics**

Can be integrated into many different building materials and substrates, such as roof tile, slate, shingles or panels. Other application ideas include solar wall (building cladding/curtain walls/atrium glass), solar windows (skylights/sunshades), or solar canopy. The two tiles available are "Tile red" and "True steel". Many color and size possibilities.