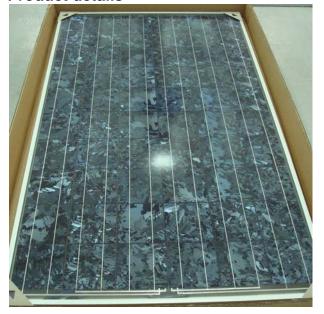

Technology: Monocrystalline, multicrystalline

Power [W]: 49.71

Size [mm] L, w, t: 1092 x 312

Specific power [W/m<sup>2</sup>]: 146.2

Price [CHF/m<sup>2</sup>]: n.d.

Module weight [Kg]: n.d.

Specific weight [Kg/m<sup>2</sup>]: n.d.