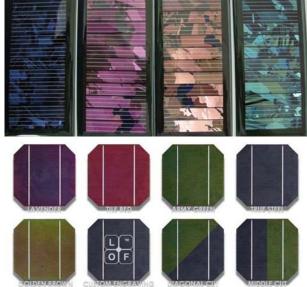

### **Product specifics**

Can be integrated into many different building materials and substrates, such as roof tile, slate, shingles or panels. Other application ideas include solar wall (building cladding/curtain walls/atrium glass), solar windows (skylights/sunshades), or solar canopy. The two tiles available are "Tile red" and "True steel". Many color and size possibilities.

Technology: Monocrystalline, multicrystalline

Power [W]: 49.71

Size [mm] L, w, t: 1092 x 312

Specific power [W/m<sup>2</sup>]: 146.2

Price [CHF/m<sup>2</sup>]: n.d.

Module weight [Kg]: n.d.

Specific weight [Kg/m<sup>2</sup>]: n.d.