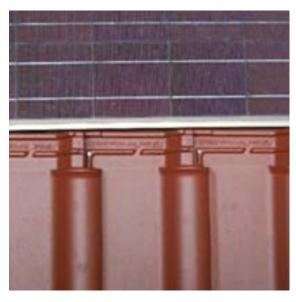

### **Product specifics**

Can be integrated into many different building materials and substrates, such as roof tile, slate, shingles or panels. Other application ideas include solar wall (building cladding/curtain walls/atrium glass), solar windows (skylights/sunshades), or solar canopy. The two tiles available are "Tile red" and "True steel". Many color and size possibilities.