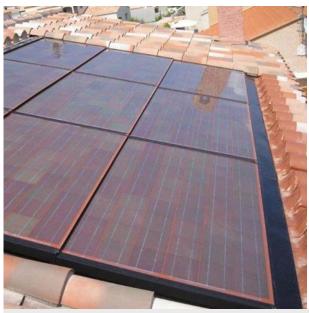

### **Product specifics**

Can be integrated into many different building materials and substrates, such as roof tile, slate, shingles or panels. Other application ideas include solar wall (building cladding/curtain walls/atrium glass), solar windows (skylights/sunshades), or solar canopy. The two tiles available are "Tile red" and "True steel". Many color and size possibilities.